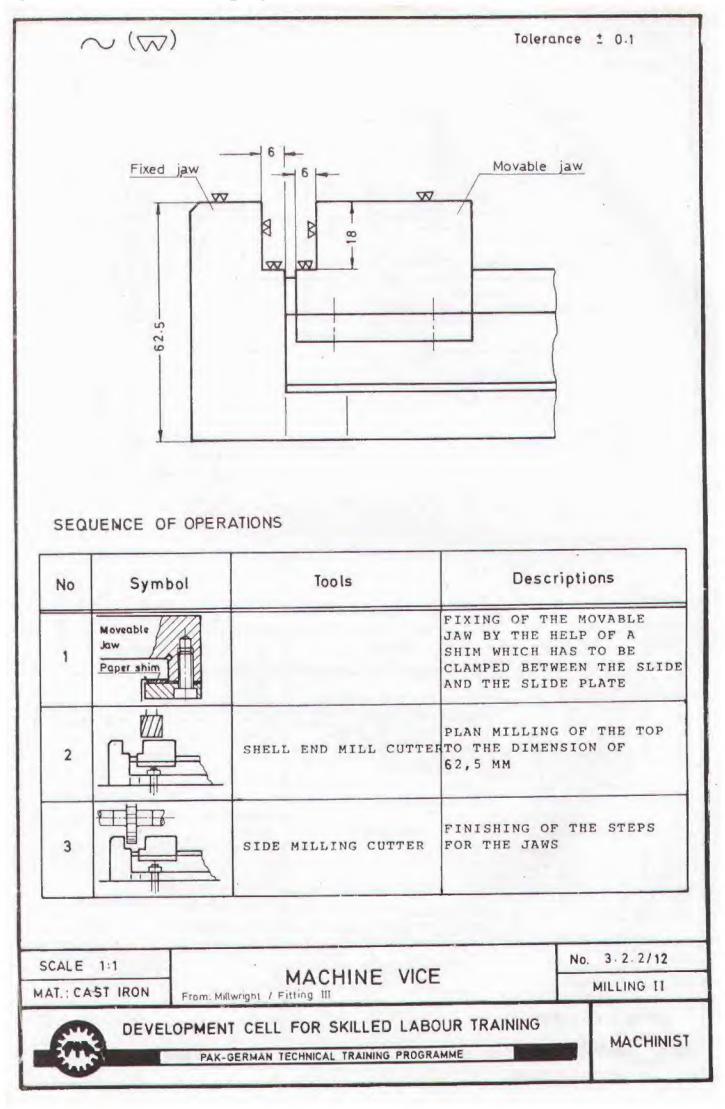

مزيد كتب ير صف مح المح آن بنى وزف كري : www.iqbalkalmati.blogspot.com

|          | -              | Total length for a |             | 2,4 meter                  |                           | 1,9 meter                | 1,2'meter               | -           | 1,2 metei                | 3,0 meter | 1,3 meter             | 1.8 meter                            | 1              | 2,3 meter |     |    |
|----------|----------------|--------------------|-------------|----------------------------|---------------------------|--------------------------|-------------------------|-------------|--------------------------|-----------|-----------------------|--------------------------------------|----------------|-----------|-----|----|
|          |                | Length             | per trainee | 140 mm                     |                           | 110 mm                   | 65 mm                   | _           | 70 mm                    | 175 mm    | 75 mm                 | 105 mm                               |                | 135 mm    |     |    |
|          |                | ter)               |             |                            |                           |                          |                         | _           |                          |           |                       | _                                    | -              |           |     |    |
| REQUIRED | EN.            | in millimeter      | -           |                            |                           |                          |                         | -           |                          |           |                       |                                      | -              |           |     |    |
|          |                | n given            |             |                            |                           |                          |                         | -           |                          |           |                       |                                      | -              | -         |     |    |
| MATERIAL | IRADE IRAINING | ( Length           | 2           |                            |                           |                          | 65                      | 1 11 1      |                          |           |                       | 105                                  | -              |           |     |    |
| MA       | RADE           | No.                | 4           | 25                         |                           | 0                        | _                       | 9   9       |                          | 115       |                       |                                      | -              | -         | -   |    |
| ,        |                |                    | 2 3         |                            | X                         | 110                      |                         | 2 3         |                          | 60        | 75                    |                                      | -              | -         |     |    |
|          | -              | Exercise           | -           | 115                        |                           |                          |                         | 1           | 70                       |           |                       |                                      | -              | 135       |     |    |
|          | *              |                    | No. 3.2.1   | are                        | o pattern                 | (4°x 3'8)                | Flat<br>20mm ( 4° × 3½) | 0. 3.2.2    | are                      | are       | steel<br>(11/2 × 3/2) | , steel<br>(1 <sup>1</sup> /4 × 3/8) | Gr. No 3.2.3 h | pu        |     |    |
|          |                |                    | Shaping N   | M / S Square<br>50 mm (2°) | Cast iron<br>according to | M/S Flat<br>90 x 10 mm ( | s x                     | Milling No. | M/S Square<br>50mm (.2°) |           | 0 mm                  | x 10mm                               | Circular G     | 10        |     |    |
| _        |                | 3                  | D           | EVEL                       |                           |                          |                         |             | KILLE                    |           |                       |                                      | RAINING        |           | Mac | :1 |